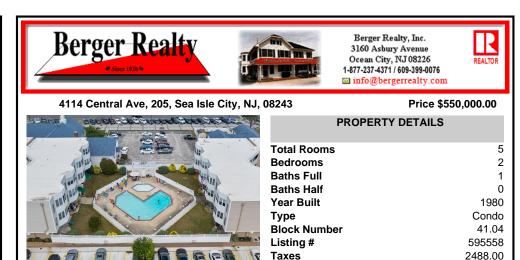

4114 Central Ave, 205, Sea Isle City, NJ, 08243

| ,,,,,, ,, ,, ,, ,, ,, ,, ,, ,, ,, ,, ,, ,, ,, ,, ,, ,, ,, ,, ,, ,, ,, ,, ,, ,, ,, ,, ,, ,, ,, ,, ,, ,, ,, ,, ,, ,, ,, ,, ,, ,, ,, ,, ,, ,, ,, ,, ,, ,, ,, ,, ,, ,, ,, ,, ,, ,, ,, ,, ,, ,, ,, ,, ,, ,, ,, ,, ,, ,, , ,, , ,, , ,, , ,, , , , , , , , , , , , , , , , , , , , |                  |
|------------------------------------------------------------------------------------------------------------------------------------------------------------------------------------------------------------------------------------------------------------------------------|------------------|
| A CONSTRUCTION OF                                                                                                                                                                                                                                                            | PROPERTY DETAILS |
|                                                                                                                                                                                                                                                                              | Total Rooms      |
| and                                                                                                                                                                                                                                      | Bedrooms         |
|                                                                                                                                                                                                                                                                              | Baths Full       |
|                                                                                                                                                                                                                                                                              | Baths Half       |
| VIII P                                                                                                                                                                                                                                                                       | Year Built       |
|                                                                                                                                                                                                                                                                              | Туре             |
|                                                                                                                                                                                                                                                                              | Block Number     |
|                                                                                                                                                                                                                                                                              | Listing #        |
|                                                                                                                                                                                                                                                                              | Taxes            |
|                                                                                                                                                                                                                                                                              |                  |

Condo

41.04

595558

2488.00

Price \$550.000.00