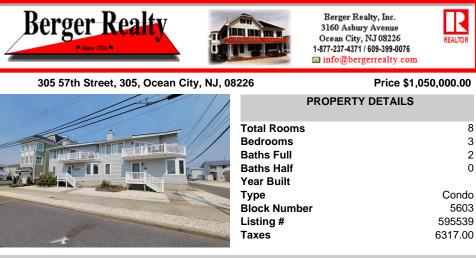

| PROPERTY DETAILS |         |  |
|------------------|---------|--|
| Total Rooms      | 8       |  |
| Bedrooms         | 3       |  |
| Baths Full       | 2       |  |
| Baths Half       | 0       |  |
| Year Built       |         |  |
| Туре             | Condo   |  |
| Block Number     | 5603    |  |
| Listing #        | 595539  |  |
| Taxes            | 6317.00 |  |
|                  |         |  |