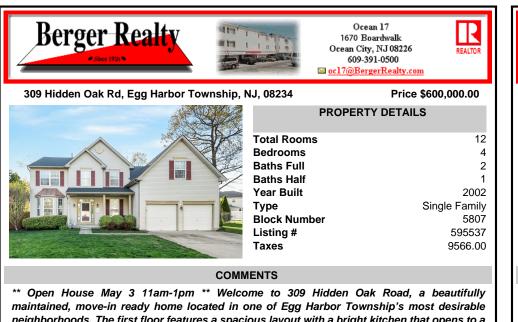

neighborhoods. The first floor features a spacious layout with a bright kitchen that opens to a large family room, complete with a cozy gas fireplace and a second staircase to the upper level. To the left of t...