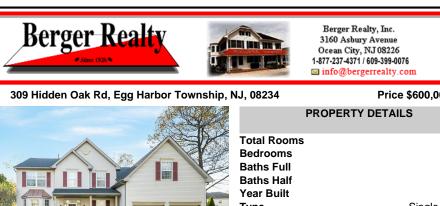

## Price \$600,000.00

REALTO

| PROPERTY DETAILS |               |
|------------------|---------------|
| Total Rooms      | 12            |
| Bedrooms         | 4             |
| Baths Full       | 2             |
| Baths Half       | 1             |
| Year Built       | 2002          |
| Туре             | Single Family |
| Block Number     | 5807          |
| Listing #        | 595537        |
| Taxes            | 9566.00       |
|                  |               |