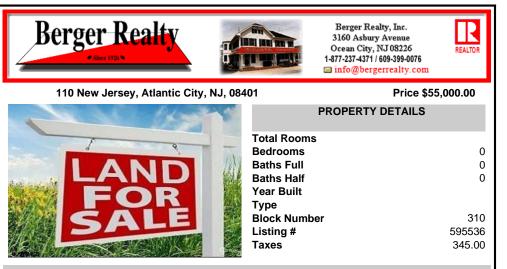

# COMMENTS

SUPER LOW TAXES - Now is the time to invest in Atlantic City and build new construction on this 2500 sqft fenced in lot, cleared and leveled with all public utilities available. Current improvements include curbs, sidewalks, and paved road. The location is close to the beach and boardwalk, Harrahs, Golden Nugget, Farley Marina, Borgata, Historic Gardners Basin, Back Bay A...

## COMMENTS

SUPER LOW TAXES - Now is the time to invest in Atlantic City and build new construction on this 2500 sqft fenced in lot, cleared and leveled with all public utilities available. Current improvements include curbs, sidewalks, and paved road. The location is close to the beach and boardwalk, Harrahs, Golden Nugget, Farley Marina, Borgata, Historic Gardners Basin, Back Bay A...