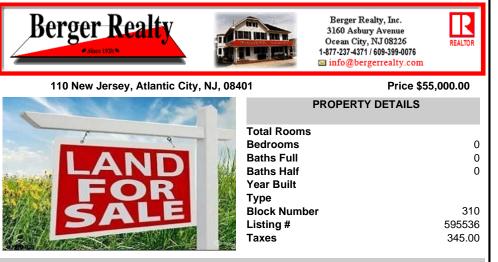

# COMMENTS

SUPER LOW TAXES - Now is the time to invest in Atlantic City and build new construction on this 2500 sqft fenced in lot, cleared and leveled with all public utilities available. Current improvements include curbs, sidewalks, and paved road. The location is close to the beach and boardwalk, Harrahs, Golden Nugget, Farley Marina, Borgata, Historic Gardners Basin, Back Bay A...

## COMMENTS

SUPER LOW TAXES - Now is the time to invest in Atlantic City and build new construction on this 2500 sqft fenced in lot, cleared and leveled with all public utilities available. Current improvements include curbs, sidewalks, and paved road. The location is close to the beach and boardwalk, Harrahs, Golden Nugget, Farley Marina, Borgata, Historic Gardners Basin, Back Bay A...