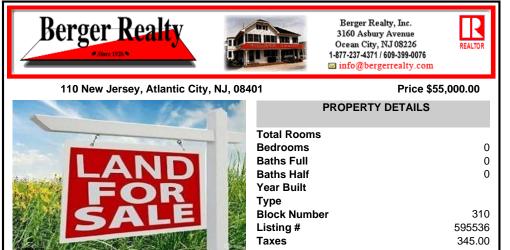

## COMMENTS

SUPER LOW TAXES - Now is the time to invest in Atlantic City and build new construction on this 2500 sqft fenced in lot, cleared and leveled with all public utilities available. Current improvements include curbs, sidewalks, and paved road. The location is close to the beach and boardwalk, Harrahs, Golden Nugget, Farley Marina, Borgata, Historic Gardners Basin, Back Bay A...

### COMMENTS

SUPER LOW TAXES - Now is the time to invest in Atlantic City and build new construction on this 2500 sqft fenced in lot, cleared and leveled with all public utilities available. Current improvements include curbs, sidewalks, and paved road. The location is close to the beach and boardwalk, Harrahs, Golden Nugget, Farley Marina, Borgata, Historic Gardners Basin, Back Bay A...