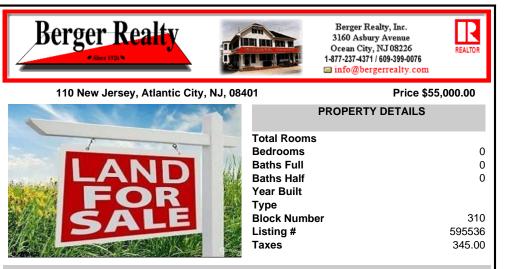

## COMMENTS

SUPER LOW TAXES - Now is the time to invest in Atlantic City and build new construction on this 2500 sqft fenced in lot, cleared and leveled with all public utilities available. Current improvements include curbs, sidewalks, and paved road. The location is close to the beach and boardwalk, Harrahs, Golden Nugget, Farley Marina, Borgata, Historic Gardners Basin, Back Bay A...

### COMMENTS

SUPER LOW TAXES - Now is the time to invest in Atlantic City and build new construction on this 2500 sqft fenced in lot, cleared and leveled with all public utilities available. Current improvements include curbs, sidewalks, and paved road. The location is close to the beach and boardwalk, Harrahs, Golden Nugget, Farley Marina, Borgata, Historic Gardners Basin, Back Bay A...