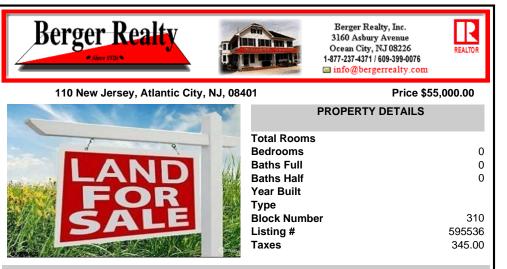

# COMMENTS

SUPER LOW TAXES - Now is the time to invest in Atlantic City and build new construction on this 2500 sqft fenced in lot, cleared and leveled with all public utilities available. Current improvements include curbs, sidewalks, and paved road. The location is close to the beach and boardwalk, Harrahs, Golden Nugget, Farley Marina, Borgata, Historic Gardners Basin, Back Bay A...

## COMMENTS

SUPER LOW TAXES - Now is the time to invest in Atlantic City and build new construction on this 2500 sqft fenced in lot, cleared and leveled with all public utilities available. Current improvements include curbs, sidewalks, and paved road. The location is close to the beach and boardwalk, Harrahs, Golden Nugget, Farley Marina, Borgata, Historic Gardners Basin, Back Bay A...