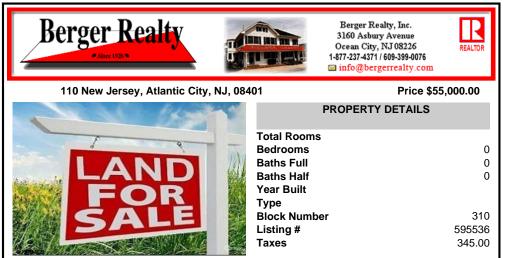

# COMMENTS

SUPER LOW TAXES - Now is the time to invest in Atlantic City and build new construction on this 2500 sqft fenced in lot, cleared and leveled with all public utilities available. Current improvements include curbs, sidewalks, and paved road. The location is close to the beach and boardwalk, Harrahs, Golden Nugget, Farley Marina, Borgata, Historic Gardners Basin, Back Bay A...

## COMMENTS

SUPER LOW TAXES - Now is the time to invest in Atlantic City and build new construction on this 2500 sqft fenced in lot, cleared and leveled with all public utilities available. Current improvements include curbs, sidewalks, and paved road. The location is close to the beach and boardwalk, Harrahs, Golden Nugget, Farley Marina, Borgata, Historic Gardners Basin, Back Bay A...