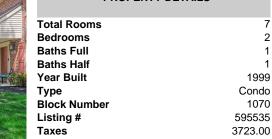

| Total Rooms  | 7       |
|--------------|---------|
| Bedrooms     | 2       |
| Baths Full   | 1       |
| Baths Half   | 1       |
| Year Built   | 1999    |
| Туре         | Condo   |
| Block Number | 1070    |
| Listing #    | 595535  |
| Taxes        | 3723.00 |
|              |         |