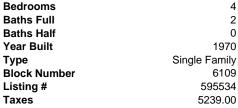

## **PROPERTY DETAILS**

REALTO

9

4

2

0

1970 Single Family

6109

595534

5239.00

| PI                                                       |
|----------------------------------------------------------|
| Total Rooms<br>Bedrooms<br>Baths Full<br>Baths Half      |
| Year Built<br>Type<br>Block Number<br>Listing #<br>Taxes |