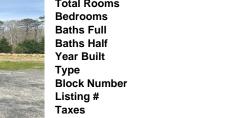

| Total Rooms  |         |
|--------------|---------|
| Bedrooms     | 0       |
| Baths Full   | 0       |
| Baths Half   | 0       |
| Year Built   |         |
| Туре         |         |
| Block Number | 942     |
| Listing #    | 595533  |
| Taxes        | 1562.00 |
|              |         |