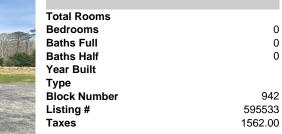

# Price \$160,000.00

0

0

0

942

595533

1562.00

|                                                                                                                                                                                                                                                                                                                                                                                                                                                                                                                                                                                                                                                                                                     | PROPERTY DETAILS |
|-----------------------------------------------------------------------------------------------------------------------------------------------------------------------------------------------------------------------------------------------------------------------------------------------------------------------------------------------------------------------------------------------------------------------------------------------------------------------------------------------------------------------------------------------------------------------------------------------------------------------------------------------------------------------------------------------------|------------------|
|                                                                                                                                                                                                                                                                                                                                                                                                                                                                                                                                                                                                                                                                                                     | Total Rooms      |
|                                                                                                                                                                                                                                                                                                                                                                                                                                                                                                                                                                                                                                                                                                     | Bedrooms         |
| The state of the second states and                                                                                                                                                                                                                                                                                                                                                                                                                                                                                                                                                                                                                                                                  | Baths Full       |
| If the second                                                                                                                                                                                                                                                                                                                                                                                                                                                                                                                                                                                     | Baths Half       |
|                                                                                                                                                                                                                                                                                                                                                                                                                                                                                                                                                                                                                                                                                                     | Year Built       |
|                                                                                                                                                                                                                                                                                                                                                                                                                                                                                                                                                                                                                                                                                                     | Туре             |
| The second second second                                                                                                                                                                                                                                                                                                                                                                                                                                                                                                                                                                                                                                                                            | Block Number     |
| and the second se | Listing #        |
|                                                                                                                                                                                                                                                                                                                                                                                                                                                                                                                                                                                                                                                                                                     | Taxes            |