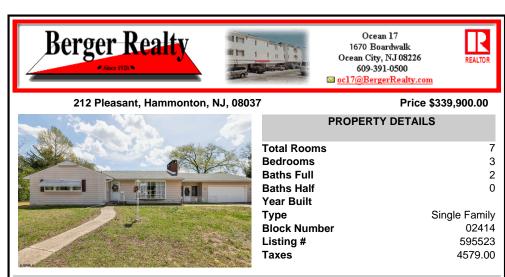

### COMMENTS

You/'ll be \"Pleasantly\" surprised by this sprawling rancher in the highly sought after \"Blueberry Capital\" of Hammonton. Perfect layout! When you walk through the front door, to your right is a large inviting featuring hardwood flooring, a brick fireplace (gas insert) and a wide, bay window (allows for plenty of natural sunlight). Continue to your formal dining room (b...

## COMMENTS

You/'ll be \"Pleasantly\" surprised by this sprawling rancher in the highly sought after \"Blueberry Capital\" of Hammonton. Perfect layout! When you walk through the front door, to your right is a large inviting featuring hardwood flooring, a brick fireplace (gas insert) and a wide, bay window (allows for plenty of natural sunlight). Continue to your formal dining room (b...