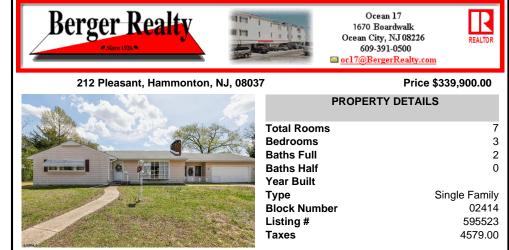

### COMMENTS

You/'ll be \"Pleasantly\" surprised by this sprawling rancher in the highly sought after \"Blueberry Capital\" of Hammonton. Perfect layout! When you walk through the front door, to your right is a large inviting featuring hardwood flooring, a brick fireplace (gas insert) and a wide, bay window (allows for plenty of natural sunlight). Continue to your formal dining room (b...

## COMMENTS

You/'ll be \"Pleasantly\" surprised by this sprawling rancher in the highly sought after \"Blueberry Capital\" of Hammonton. Perfect layout! When you walk through the front door, to your right is a large inviting featuring hardwood flooring, a brick fireplace (gas insert) and a wide, bay window (allows for plenty of natural sunlight). Continue to your formal dining room (b...