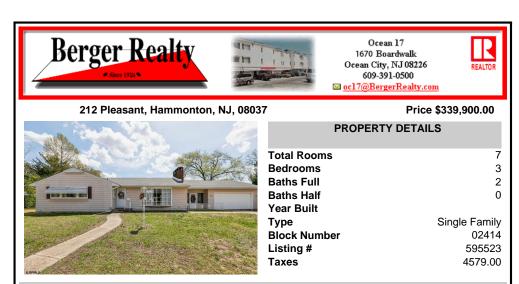

### COMMENTS

You/'ll be \"Pleasantly\" surprised by this sprawling rancher in the highly sought after \"Blueberry Capital\" of Hammonton. Perfect layout! When you walk through the front door, to your right is a large inviting featuring hardwood flooring, a brick fireplace (gas insert) and a wide, bay window (allows for plenty of natural sunlight). Continue to your formal dining room (b...

## COMMENTS

You/'ll be \"Pleasantly\" surprised by this sprawling rancher in the highly sought after \"Blueberry Capital\" of Hammonton. Perfect layout! When you walk through the front door, to your right is a large inviting featuring hardwood flooring, a brick fireplace (gas insert) and a wide, bay window (allows for plenty of natural sunlight). Continue to your formal dining room (b...