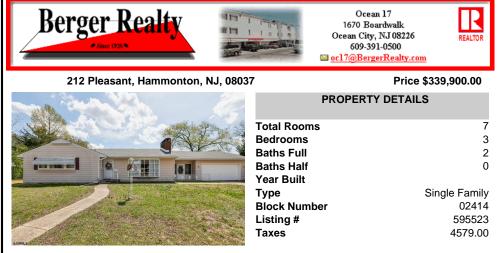

### COMMENTS

You/'ll be \"Pleasantly\" surprised by this sprawling rancher in the highly sought after \"Blueberry Capital\" of Hammonton. Perfect layout! When you walk through the front door, to your right is a large inviting featuring hardwood flooring, a brick fireplace (gas insert) and a wide, bay window (allows for plenty of natural sunlight). Continue to your formal dining room (b...

## COMMENTS

You/'ll be \"Pleasantly\" surprised by this sprawling rancher in the highly sought after \"Blueberry Capital\" of Hammonton. Perfect layout! When you walk through the front door, to your right is a large inviting featuring hardwood flooring, a brick fireplace (gas insert) and a wide, bay window (allows for plenty of natural sunlight). Continue to your formal dining room (b...