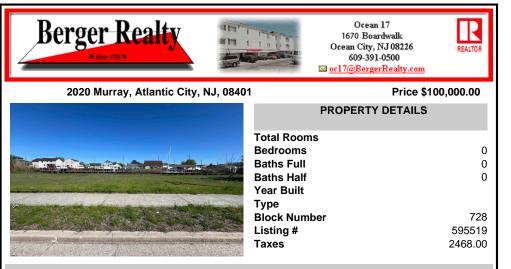

## COMMENTS

Welcome to 2020 Murray Avenue – a rare and exciting opportunity to own a buildable waterfront lot in the desirable Venice Park section of Atlantic City. This 50 x 105 ft lot offers the perfect canvas for your dream home, vacation getaway, or investment property. Enjoy stunning water views and direct access to the beauty and serenity of life by the bay. The sale includes ...