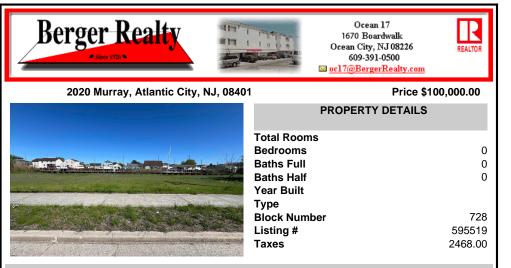

## COMMENTS

Welcome to 2020 Murray Avenue - a rare and exciting opportunity to own a buildable waterfront lot in the desirable Venice Park section of Atlantic City. This 50 x 105 ft lot offers the perfect canvas for your dream home, vacation getaway, or investment property. Enjoy stunning water views and direct access to the beauty and serenity of life by the bay. The sale includes ...

## COMMENTS

**Block Number** 

Listing #

Taxes

Welcome to 2020 Murray Avenue - a rare and exciting opportunity to own a buildable waterfront lot in the desirable Venice Park section of Atlantic City. This 50 x 105 ft lot offers the perfect canvas for your dream home, vacation getaway, or investment property. Enjoy stunning water views and direct access to the beauty and serenity of life by the bay. The sale includes ...

#### CONTACT

Scan to see Property page.

728

595519

2468.00