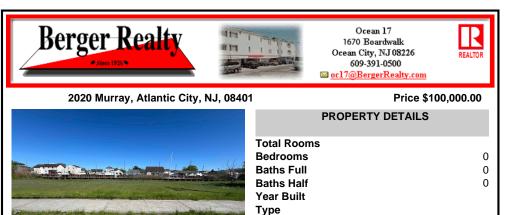

## COMMENTS

Welcome to 2020 Murray Avenue - a rare and exciting opportunity to own a buildable waterfront lot in the desirable Venice Park section of Atlantic City. This 50 x 105 ft lot offers the perfect canvas for your dream home, vacation getaway, or investment property. Enjoy stunning water views and direct access to the beauty and serenity of life by the bay. The sale includes ...

## COMMENTS

**Block Number** 

Listing #

Taxes

Welcome to 2020 Murray Avenue - a rare and exciting opportunity to own a buildable waterfront lot in the desirable Venice Park section of Atlantic City. This 50 x 105 ft lot offers the perfect canvas for your dream home, vacation getaway, or investment property. Enjoy stunning water views and direct access to the beauty and serenity of life by the bay. The sale includes ...