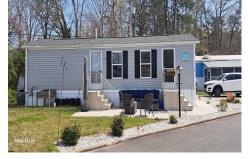

2538 Tremont, Egg Harbor Township, NJ,

| 08234        | Price \$62,000.00    |  |  |  |
|--------------|----------------------|--|--|--|
| PROPERT      | PROPERTY DETAILS     |  |  |  |
| Total Rooms  | 3                    |  |  |  |
| Bedrooms     | 1                    |  |  |  |
| Baths Full   | 1                    |  |  |  |
| Baths Half   | 0                    |  |  |  |
| Year Built   |                      |  |  |  |
| Туре         | Mobile Home w/o Land |  |  |  |
| Block Number | 2538                 |  |  |  |
| Listing #    | 595512               |  |  |  |
| Taxes        |                      |  |  |  |
|              |                      |  |  |  |

## COMMENTS

55+ Community in Egg Harbor Twp. This one bedroom one bath was completely and beautifully renovated in 2020. Sitting on one of the prettiest and brightest lots with trees in the back for the sounds of birds and privacy for a picnic table. The outside patio area adds even more living space. Inside is perfect: new windows, vinyl lifetime guaranty floors, new VAC, appli ...