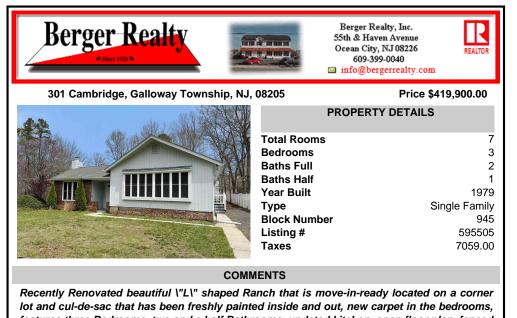

lot and cul-de-sac that has been freshly painted inside and out, new carpet in the bedrooms, features three Bedrooms, two and a half Bathrooms, updated kitchen, open floor plan, fenced yard, and detached two car garage....