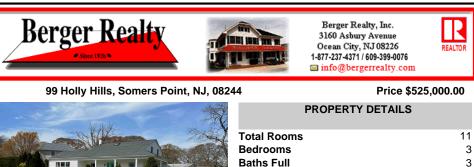

## COMMENTS

0

1917

595497

9144.00

Single Family

Explore the possibilities of this single-family home across from a golf course with an inground swimming pool, in a desirable location. The house is perfectly situated on a large, peninsula lot. The wrap-around porch overlooks beautiful views of the tree-lined ,17th hole at Greate Bay Country Club. There are 3 bedrooms and 3 bathrooms and a semi-finished basement. The ...