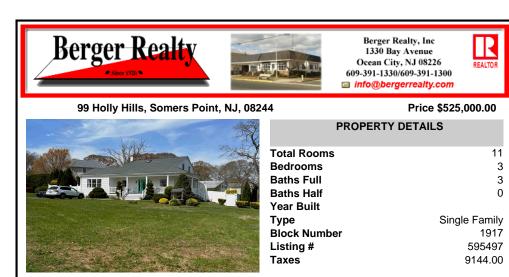

| the second se  |              |
|------------------------------------------------------------------------------------------------------------------|--------------|
| and the man                                                                                                      | Total Rooms  |
|                                                                                                                  | Bedrooms     |
|                                                                                                                  | Baths Full   |
|                                                                                                                  | Baths Half   |
|                                                                                                                  | Year Built   |
|                                                                                                                  | Туре         |
|                                                                                                                  | Block Number |
|                                                                                                                  | Listing #    |
| the second stands where the second                                                                               | Taxes        |
| and the second |              |

## COMMENTS

Single Family

1917

595497

9144.00

Explore the possibilities of this single-family home across from a golf course with an inground swimming pool, in a desirable location. The house is perfectly situated on a large, peninsula lot. The wrap-around porch overlooks beautiful views of the tree-lined ,17th hole at Greate Bay Country Club. There are 3 bedrooms and 3 bathrooms and a semi-finished basement. The ...