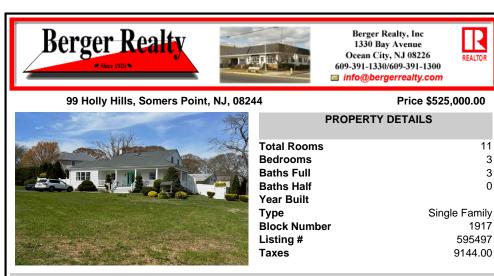

## COMMENTS

Explore the possibilities of this single-family home across from a golf course with an inground swimming pool, in a desirable location. The house is perfectly situated on a large, peninsula lot. The wrap-around porch overlooks beautiful views of the tree- lined ,17th hole at Greate Bay Country Club. There are 3 bedrooms and 3 bathrooms and a semi-finished basement. The ...

## COMMENTS

**Block Number** 

Listing #

Taxes

1917

595497

9144.00

Explore the possibilities of this single-family home across from a golf course with an inground swimming pool, in a desirable location. The house is perfectly situated on a large, peninsula lot. The wrap-around porch overlooks beautiful views of the tree- lined ,17th hole at Greate Bay Country Club. There are 3 bedrooms and 3 bathrooms and a semi-finished basement. The ...