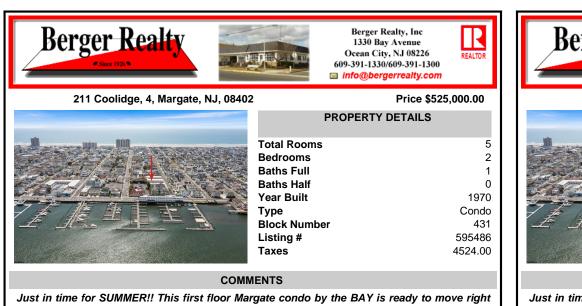

in! 2 bedrooms and 1 bathroom, updated kitchen with bar height island area with granite counters, stainless steel appliances. Open kitchen concept to living and dining area so everyone can hang out, relax and catch up! Bedroom sizes are very spacious. A newly updated bath is a bonus!...

## CONTACT

Scan to see Property page.

Ask for Phillip Bellucci Berger Realty Inc 1330 Bay Avenue, Ocean City Call: 609-432-3649 Email to: pjb@bergerrealty.com

ParkingGarage

See Remarks

Cooling

Central

Just in time for SUMMER!! This first floor Margate condo by the BAY is ready to move right in! 2 bedrooms and 1 bathroom, updated kitchen with bar height island area with granite counters, stainless steel appliances. Open kitchen concept to living and dining area so everyone can hang out, relax and catch up! Bedroom sizes are very spacious. A newly updated bath is a bonus!...