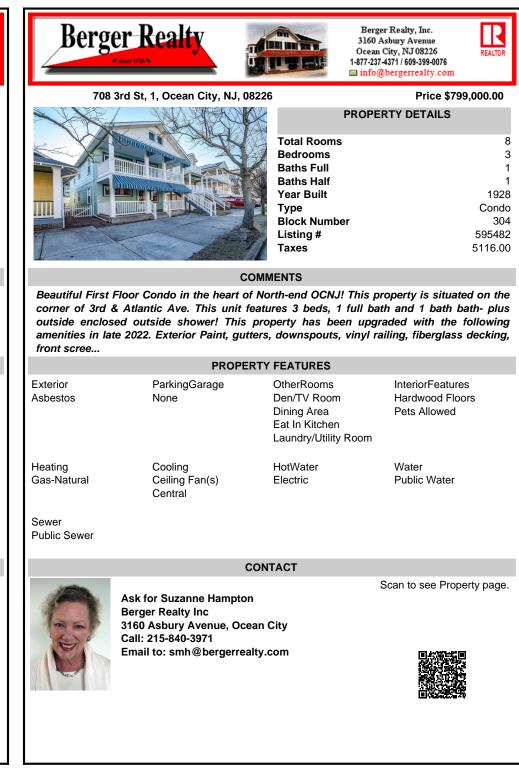

|          | PROPERTY DETAILS |         |
|----------|------------------|---------|
| na       | Total Rooms      | 8       |
| 41       | Bedrooms         | 3       |
| R        | Baths Full       | 1       |
| - an     | Baths Half       | 1       |
|          | Year Built       | 1928    |
| <b>P</b> | Туре             | Condo   |
|          | Block Number     | 304     |
| E.C.     | Listing #        | 595482  |
| Z        | Taxes            | 5116.00 |

## COMMENTS

Beautiful First Floor Condo in the heart of North-end OCNJ! This property is situated on the corner of 3rd & Atlantic Ave. This unit features 3 beds, 1 full bath and 1 bath bath- plus outside enclosed outside shower! This property has been upgraded with the following amenities in late 2022. Exterior Paint, gutters, downspouts, vinyl railing, fiberglass decking, front scree ...