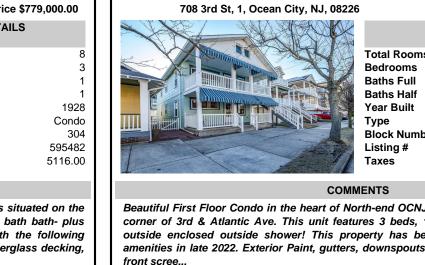

## COMMENTS

Beautiful First Floor Condo in the heart of North-end OCNJ! This property is situated on the corner of 3rd & Atlantic Ave. This unit features 3 beds, 1 full bath and 1 bath bath- plus outside enclosed outside shower! This property has been upgraded with the following amenities in late 2022. Exterior Paint, gutters, downspouts, vinyl railing, fiberglass decking, front scree...

CONTACT

Scan to see Property page.

Berger Realt

|                                                                                                                                                                                                                                                               |                    | Berger Realty, Inc.<br>3160 Asbury Avenue<br>Ocean City, NJ 08226<br>1-877-237-4371 / 609-399-0076<br>info@bergerrealty.com | REALTOR       |  |  |  |
|---------------------------------------------------------------------------------------------------------------------------------------------------------------------------------------------------------------------------------------------------------------|--------------------|-----------------------------------------------------------------------------------------------------------------------------|---------------|--|--|--|
| City, NJ, 0822                                                                                                                                                                                                                                                | 26                 | Price \$779                                                                                                                 | 9,000.00      |  |  |  |
|                                                                                                                                                                                                                                                               |                    | PROPERTY DETAILS                                                                                                            |               |  |  |  |
| ALL C                                                                                                                                                                                                                                                         | Total Room         | s                                                                                                                           | 8             |  |  |  |
| ALA                                                                                                                                                                                                                                                           | Bedrooms           |                                                                                                                             | 3             |  |  |  |
|                                                                                                                                                                                                                                                               | Baths Full         |                                                                                                                             | 1             |  |  |  |
|                                                                                                                                                                                                                                                               | Baths Half         |                                                                                                                             | 1             |  |  |  |
|                                                                                                                                                                                                                                                               | Year Built         |                                                                                                                             | 1928<br>Condo |  |  |  |
|                                                                                                                                                                                                                                                               | Type<br>Block Numb | or                                                                                                                          | 304           |  |  |  |
| -4                                                                                                                                                                                                                                                            | Listing #          |                                                                                                                             | 595482        |  |  |  |
| 1                                                                                                                                                                                                                                                             | Taxes              |                                                                                                                             | 5116.00       |  |  |  |
|                                                                                                                                                                                                                                                               |                    |                                                                                                                             |               |  |  |  |
| COMMENTS                                                                                                                                                                                                                                                      |                    |                                                                                                                             |               |  |  |  |
| the heart of North-end OCNJ! This property is situated on the<br>This unit features 3 beds, 1 full bath and 1 bath bath- plus<br>ower! This property has been upgraded with the following<br>r Paint, gutters, downspouts, vinyl railing, fiberglass decking, |                    |                                                                                                                             |               |  |  |  |
| PROPERTY FEATURES                                                                                                                                                                                                                                             |                    |                                                                                                                             |               |  |  |  |
|                                                                                                                                                                                                                                                               |                    |                                                                                                                             |               |  |  |  |