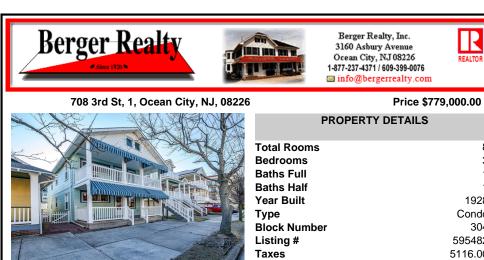

## COMMENTS

Beautiful First Floor Condo in the heart of North-end OCNJ! This property is situated on the corner of 3rd & Atlantic Ave. This unit features 3 beds, 1 full bath and 1 bath bath- plus outside enclosed outside shower! This property has been upgraded with the following amenities in late 2022. Exterior Paint, gutters, downspouts, vinyl railing, fiberglass decking, front scree...

CONTACT

Scan to see Property page.

Berger Realt

|                                                                                                                                                                                                                                                               |                    | Berger Realty, Inc.<br>3160 Asbury Avenue<br>Ocean City, NJ 08226<br>1-877-237-4371 / 609-399-0076<br>info@bergerrealty.com | REALTOR       |  |  |  |
|---------------------------------------------------------------------------------------------------------------------------------------------------------------------------------------------------------------------------------------------------------------|--------------------|-----------------------------------------------------------------------------------------------------------------------------|---------------|--|--|--|
| City, NJ, 0822                                                                                                                                                                                                                                                | 26                 | Price \$779                                                                                                                 | 9,000.00      |  |  |  |
|                                                                                                                                                                                                                                                               |                    | PROPERTY DETAILS                                                                                                            |               |  |  |  |
| ALL C                                                                                                                                                                                                                                                         | Total Room         | s                                                                                                                           | 8             |  |  |  |
| ALA                                                                                                                                                                                                                                                           | Bedrooms           |                                                                                                                             | 3             |  |  |  |
|                                                                                                                                                                                                                                                               | Baths Full         |                                                                                                                             | 1             |  |  |  |
|                                                                                                                                                                                                                                                               | Baths Half         |                                                                                                                             | 1             |  |  |  |
|                                                                                                                                                                                                                                                               | Year Built         |                                                                                                                             | 1928<br>Condo |  |  |  |
|                                                                                                                                                                                                                                                               | Type<br>Block Numb | or                                                                                                                          | 304           |  |  |  |
| -4                                                                                                                                                                                                                                                            | Listing #          |                                                                                                                             | 595482        |  |  |  |
| 1                                                                                                                                                                                                                                                             | Taxes              |                                                                                                                             | 5116.00       |  |  |  |
|                                                                                                                                                                                                                                                               |                    |                                                                                                                             |               |  |  |  |
| COMMENTS                                                                                                                                                                                                                                                      |                    |                                                                                                                             |               |  |  |  |
| the heart of North-end OCNJ! This property is situated on the<br>This unit features 3 beds, 1 full bath and 1 bath bath- plus<br>ower! This property has been upgraded with the following<br>r Paint, gutters, downspouts, vinyl railing, fiberglass decking, |                    |                                                                                                                             |               |  |  |  |
| PROPERTY FEATURES                                                                                                                                                                                                                                             |                    |                                                                                                                             |               |  |  |  |
|                                                                                                                                                                                                                                                               |                    |                                                                                                                             |               |  |  |  |