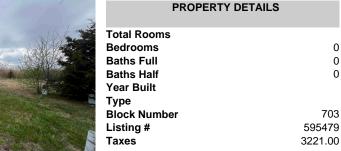

#### Price \$149,000.00

0

0

0

703

595479

3221.00

|              | PROPERTY DETAILS |
|--------------|------------------|
| V LIX to the | Total Rooms      |
|              | Bedrooms         |
|              | Baths Full       |
|              | Baths Half       |
|              | Year Built       |
|              | Туре             |
|              | Block Number     |
|              | Listing #        |
|              | Taxes            |