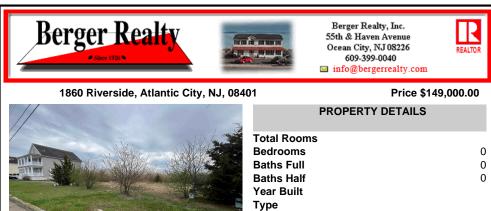

| X                     |              |         |
|-----------------------|--------------|---------|
| n Lill for            | Total Rooms  |         |
| ANNA -                | Bedrooms     | 0       |
|                       | Baths Full   | 0       |
|                       | Baths Half   | 0       |
|                       | Year Built   |         |
|                       | Туре         |         |
| A CARLES OF THE OWNER | Block Number | 703     |
|                       | Listing #    | 595479  |
|                       | Taxes        | 3221.00 |
|                       |              |         |