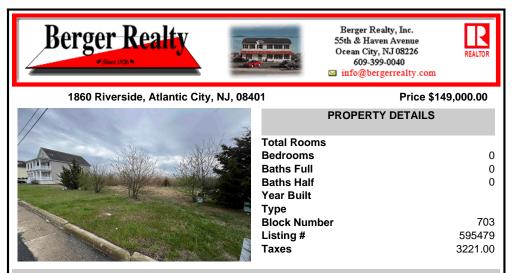

| X                     |              |         |
|-----------------------|--------------|---------|
| n Lill for            | Total Rooms  |         |
| ANNA -                | Bedrooms     | 0       |
|                       | Baths Full   | 0       |
|                       | Baths Half   | 0       |
|                       | Year Built   |         |
|                       | Туре         |         |
| A CARLES OF THE OWNER | Block Number | 703     |
|                       | Listing #    | 595479  |
|                       | Taxes        | 3221.00 |
|                       |              |         |