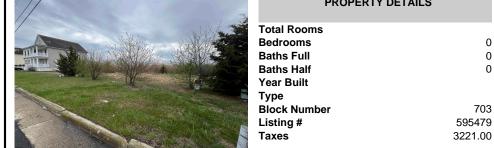

| X | PROPERTY DETAILS                                                  |                          |
|---|-------------------------------------------------------------------|--------------------------|
|   | Total Rooms<br>Bedrooms<br>Baths Full<br>Baths Half<br>Year Built | 0<br>0<br>0              |
|   | Type<br>Block Number<br>Listing #<br>Taxes                        | 703<br>595479<br>3221.00 |