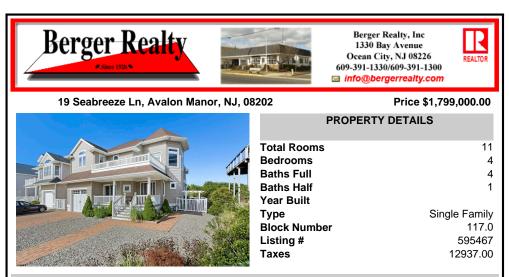

| Berger Realty                                                                           | <b>9</b> 2,10            | Berger Realty, Inc<br>1330 Bay Avenue<br>Ocean City, NJ 08226<br>609-391-1330/609-391-1300<br>info@bergerrealty.com | REALTOR  |  |  |
|-----------------------------------------------------------------------------------------|--------------------------|---------------------------------------------------------------------------------------------------------------------|----------|--|--|
| 19 Seabreeze Ln, Avalon Manor, NJ, 08202                                                |                          | Price \$1,799,000.00                                                                                                |          |  |  |
|                                                                                         |                          | PROPERTY DETAILS                                                                                                    |          |  |  |
|                                                                                         | Total Rooms              |                                                                                                                     | 11       |  |  |
|                                                                                         | Bedrooms                 |                                                                                                                     | 4        |  |  |
|                                                                                         | Baths Full               |                                                                                                                     | 4        |  |  |
|                                                                                         | Baths Half<br>Year Built |                                                                                                                     | 1        |  |  |
|                                                                                         | Туре                     | Single                                                                                                              | e Family |  |  |
| ALL ALL                                                                                 | Block Numbe              | er                                                                                                                  | 117.0    |  |  |
| and the second second                                                                   | Listing #                |                                                                                                                     | 595467   |  |  |
|                                                                                         | Taxes                    | 1                                                                                                                   | 2937.00  |  |  |
| COMMENTS                                                                                |                          |                                                                                                                     |          |  |  |
| come to 19 Seabreeze in the picturesque Avalon Manor, where luxury and tranquility meet |                          |                                                                                                                     |          |  |  |