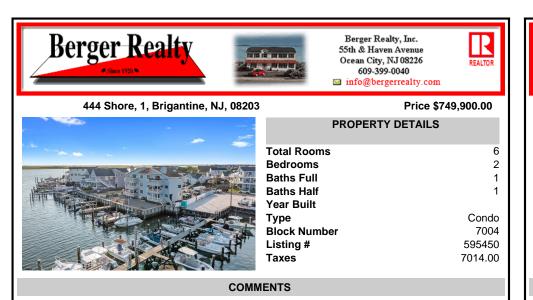

Public Sewer

CONTACT

Scan to see Property page.

| Total Rooms  | 6       |
|--------------|---------|
| Bedrooms     | 2       |
| Baths Full   | 1       |
| Baths Half   | 1       |
| Year Built   |         |
| Туре         | Condo   |
| Block Number | 7004    |
| Listing #    | 595450  |
| Taxes        | 7014.00 |
|              |         |