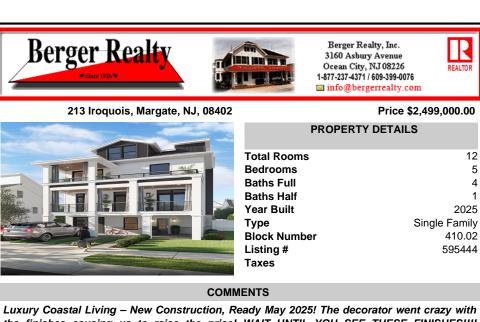

## 213 Iroquois, Margate, NJ, 08402

| EEL | Тс             |
|-----|----------------|
|     | Be             |
|     | Ba             |
|     | Ва             |
|     | Ye             |
|     | Ye<br>Ty<br>Bl |
|     | BI             |
|     | Li             |
|     | Та             |
|     |                |

Call:

Email to:

|                    | 1-877-237-4371 / 609-399-0076<br>info@bergerrealty.com | 1             |
|--------------------|--------------------------------------------------------|---------------|
|                    | Price \$2                                              | ,499,000.00   |
|                    | PROPERTY DETAILS                                       |               |
| Total Rooms        | 5                                                      | 12            |
| Bedrooms           |                                                        | 5             |
| Baths Full         |                                                        | 4             |
| Baths Half         |                                                        | 1             |
| Year Built         |                                                        | 2025          |
| Туре               | 5                                                      | Single Family |
| Block Numb         | er                                                     | 410.02        |
| Listing #<br>Taxes |                                                        | 595444        |

## COMMENTS

Luxury Coastal Living - New Construction, Ready May 2025! The decorator went crazy with the finishes causing us to raise the price! WAIT UNTIL YOU SEE THESE FINISHES!!!! Welcome to your dream home, where modern luxury meets coastal charm! This stunning 5-bedroom, 4.5-bath masterpiece is perfectly situated just four blocks from the highly soughtafter Iroquois Beach, offe ...