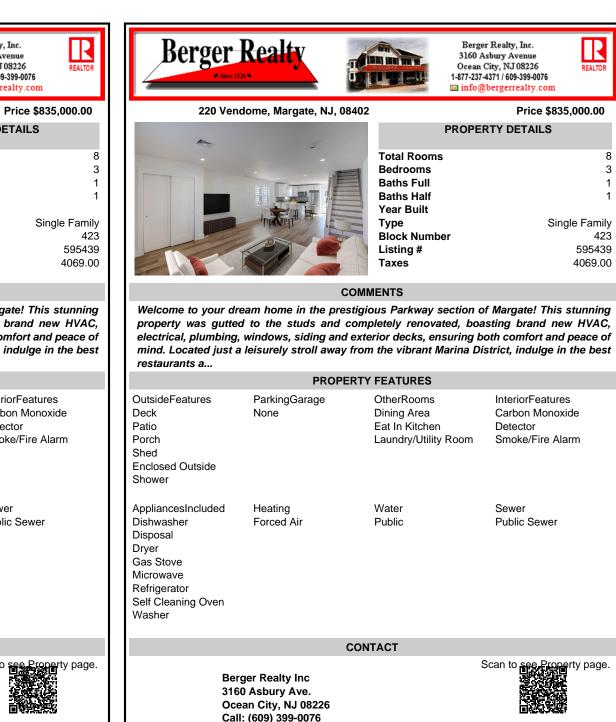

220 Vendome, Margate, NJ, 08402

| PROPERTY DETAILS                                                                                                   |  |
|--------------------------------------------------------------------------------------------------------------------|--|
| Total Rooms<br>Bedrooms<br>Baths Full<br>Baths Half<br>Year Built<br>Type Si<br>Block Number<br>Listing #<br>Taxes |  |