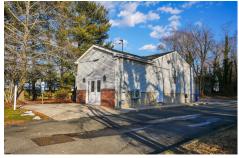

## **COMMENTS**

PRIME COMMERCIAL OFFICE BUILDING - 1416 N MAIN STREET Exceptional professional office space in highly visible Main Street location. This well-appointed building features: Up to 8 private offices providing flexible space for multiple practitioners or a growing business Welcoming reception area to greet clients and manage daily operations Dedicated conference room perfect f...

| PROPERTY FEATURES          |                                          |                                                  |                                                                     |  |
|----------------------------|------------------------------------------|--------------------------------------------------|---------------------------------------------------------------------|--|
| Exterior<br>Brick<br>Vinyl | OutsideFeatures<br>Security Light/System | ParkingGarage<br>11 or More Spaces<br>Off Street | InteriorFeatures<br>Restroom<br>Security System<br>Smoke/Fire Alarm |  |
| Heating<br>Gas-Natural     | Cooling<br>Central                       | HotWater<br>Gas                                  | Water<br>Public                                                     |  |