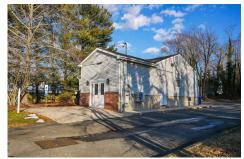

## **COMMENTS**

PRIME COMMERCIAL OFFICE BUILDING - 1416 N MAIN STREET Exceptional professional office space in highly visible Main Street location. This well-appointed building features: Up to 8 private offices providing flexible space for multiple practitioners or a growing business Welcoming reception area to greet clients and manage daily operations Dedicated conference room perfect f...

|  | RTY |  |  |
|--|-----|--|--|
|  |     |  |  |
|  |     |  |  |

| Exterior<br>Brick<br>Vinyl | OutsideFeatures<br>Security Light/System | ParkingGarage<br>11 or More Spaces<br>Off Street | InteriorFeatures<br>Restroom<br>Security System<br>Smoke/Fire Alarm |
|----------------------------|------------------------------------------|--------------------------------------------------|---------------------------------------------------------------------|
| Haatin n                   | Casling                                  | 112411/2422                                      | \\/ata=                                                             |