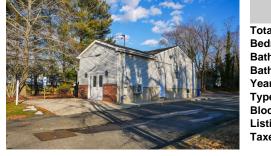

1416 main, Pleasantville, NJ, 08

| 3232 | Price \$289,000.00                                       |  |  |
|------|----------------------------------------------------------|--|--|
|      | PROPERTY DETAILS                                         |  |  |
|      | Total Rooms 0   Bedrooms 0   Baths Full 0   Baths Half 0 |  |  |
|      | Year BuiltTypeBlock Number211Listing #595436Taxes1.00    |  |  |

## COMMENTS

PRIME COMMERCIAL OFFICE BUILDING - 1416 N MAIN STREET Exceptional professional office space in highly visible Main Street location. This well-appointed building features: Up to 8 private offices providing flexible space for multiple practitioners or a growing business Welcoming reception area to greet clients and manage daily operations Dedicated conference room perfect f ....