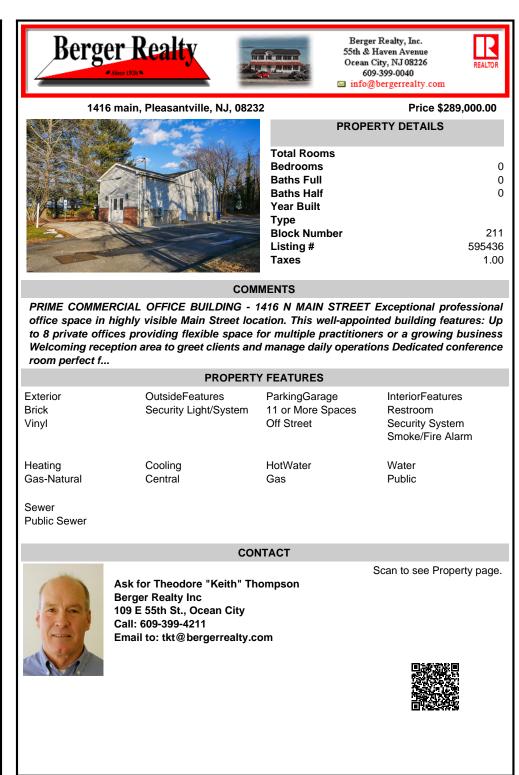

## COMMENTS

PRIME COMMERCIAL OFFICE BUILDING - 1416 N MAIN STREET Exceptional professional office space in highly visible Main Street location. This well-appointed building features: Up to 8 private offices providing flexible space for multiple practitioners or a growing business Welcoming reception area to greet clients and manage daily operations Dedicated conference room perfect f...

| PROPERTY FEATURES          |                                          |                                                  |                                                                     |
|----------------------------|------------------------------------------|--------------------------------------------------|---------------------------------------------------------------------|
| Exterior<br>Brick<br>Vinyl | OutsideFeatures<br>Security Light/System | ParkingGarage<br>11 or More Spaces<br>Off Street | InteriorFeatures<br>Restroom<br>Security System<br>Smoke/Fire Alarm |
| Heating<br>Gas-Natural     | Cooling<br>Central                       | HotWater<br>Gas                                  | Water<br>Public                                                     |

Sewer Public Sewer

## CONTACT

Scan to see Property page.

Ask for Theodore "Keith" Thompson Berger Realty Inc 109 E 55th St., Ocean City Call: 609-399-4211 Email to: tkt@bergerrealty.com