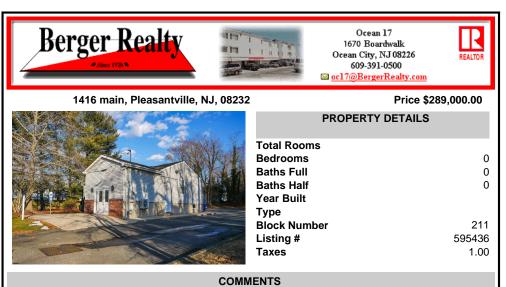

PRIME COMMERCIAL OFFICE BUILDING - 1416 N MAIN STREET Exceptional professional office space in highly visible Main Street location. This well-appointed building features: Up to 8 private offices providing flexible space for multiple practitioners or a growing business Welcoming reception area to greet clients and manage daily operations Dedicated conference room perfect f...