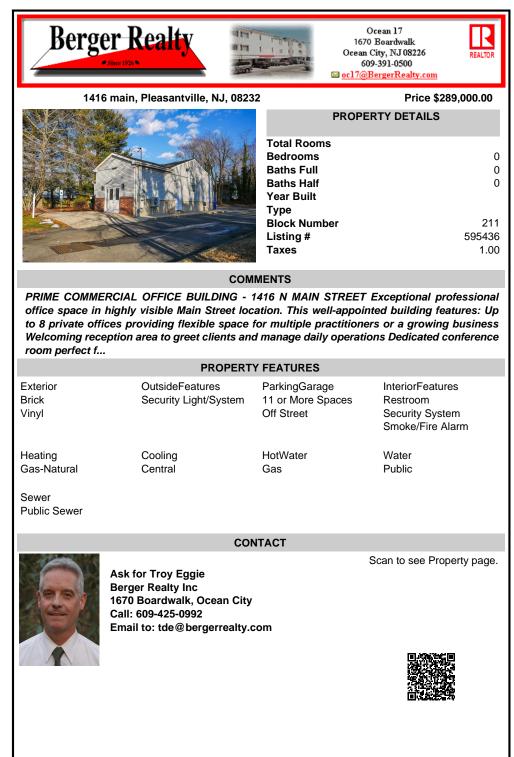

PRIME COMMERCIAL OFFICE BUILDING - 1416 N MAIN STREET Exceptional professional office space in highly visible Main Street location. This well-appointed building features: Up to 8 private offices providing flexible space for multiple practitioners or a growing business Welcoming reception area to greet clients and manage daily operations Dedicated conference room perfect f...