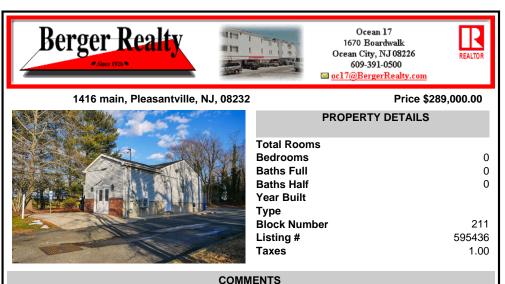

PRIME COMMERCIAL OFFICE BUILDING - 1416 N MAIN STREET Exceptional professional office space in highly visible Main Street location. This well-appointed building features: Up to 8 private offices providing flexible space for multiple practitioners or a growing business Welcoming reception area to greet clients and manage daily operations Dedicated conference room perfect f...