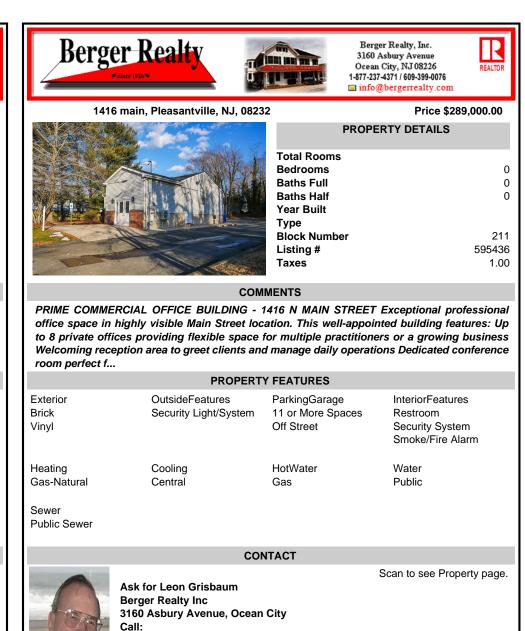

1416 main, Pleasantville, NJ, 08232

 Total Rooms

 Bedrooms

 Baths Full

 Baths Half

 Year Built

 Type

 Block Number

## COMMENTS

PRIME COMMERCIAL OFFICE BUILDING - 1416 N MAIN STREET Exceptional professional office space in highly visible Main Street location. This well-appointed building features: Up to 8 private offices providing flexible space for multiple practitioners or a growing business Welcoming reception area to greet clients and manage daily operations Dedicated conference room perfect f...

0

0

0

211

1.00

595436

Price \$289,000.00