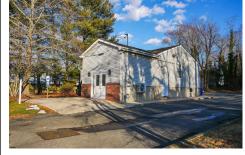

1416 main, Pleasantville, NJ, 08232

| J, 08232 |                                                                  | Price \$289,000.00 |                       |  |
|----------|------------------------------------------------------------------|--------------------|-----------------------|--|
| 129-2    | PROPERTY DETAILS                                                 |                    |                       |  |
|          | Total Room<br>Bedrooms<br>Baths Full<br>Baths Half<br>Year Built | S                  | 0<br>0<br>0           |  |
|          | Type<br>Block Numb<br>Listing #<br>Taxes                         | ber                | 211<br>595436<br>1.00 |  |

## COMMENTS

PRIME COMMERCIAL OFFICE BUILDING - 1416 N MAIN STREET Exceptional professional office space in highly visible Main Street location. This well-appointed building features: Up to 8 private offices providing flexible space for multiple practitioners or a growing business Welcoming reception area to greet clients and manage daily operations Dedicated conference room perfect f...