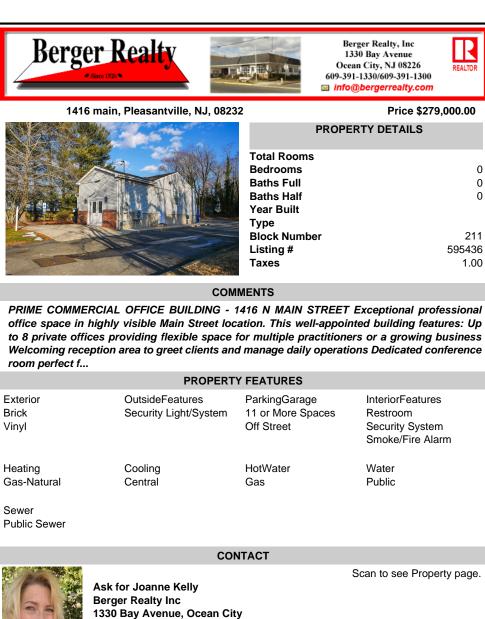

## COMMENTS

PRIME COMMERCIAL OFFICE BUILDING - 1416 N MAIN STREET Exceptional professional office space in highly visible Main Street location. This well-appointed building features: Up to 8 private offices providing flexible space for multiple practitioners or a growing business Welcoming reception area to greet clients and manage daily operations Dedicated conference room perfect f...