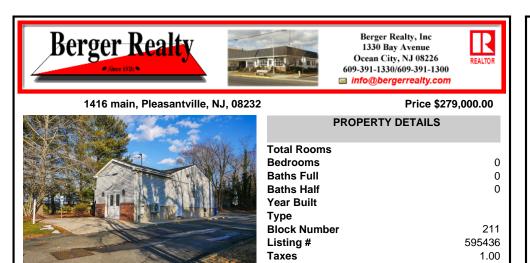

## COMMENTS

PRIME COMMERCIAL OFFICE BUILDING - 1416 N MAIN STREET Exceptional professional office space in highly visible Main Street location. This well-appointed building features: Up to 8 private offices providing flexible space for multiple practitioners or a growing business Welcoming reception area to greet clients and manage daily operations Dedicated conference room perfect f...