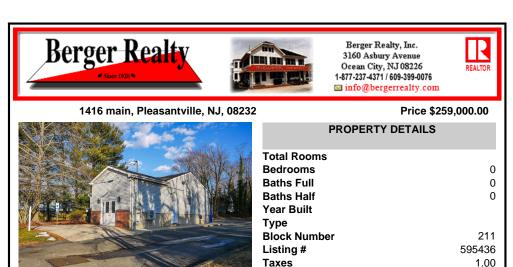

1416 main, Pleasantville, NJ, 08232

| 08232                 | Price \$25       | Price \$259,000.00 |  |
|-----------------------|------------------|--------------------|--|
| -                     | PROPERTY DETAILS |                    |  |
| set.                  |                  |                    |  |
| - Ver                 | Total Rooms      |                    |  |
| 24                    | Bedrooms         | 0                  |  |
| e di                  | Baths Full       | 0                  |  |
|                       | Baths Half       | 0                  |  |
|                       | Year Built       |                    |  |
|                       | Туре             |                    |  |
|                       | Block Number     | 211                |  |
| - Alexandre           | Listing #        | 595436             |  |
|                       | Taxes            | 1.00               |  |
| and the second second |                  |                    |  |

Berger Realty, Inc.

3160 Asbury Avenue

Ocean City, NJ 08226

1-877-237-4371 / 609-399-0076

info@bergerrealty.com

REALTO

## COMMENTS

PRIME COMMERCIAL OFFICE BUILDING - 1416 N MAIN STREET Exceptional professional office space in highly visible Main Street location. This well-appointed building features: Up to 8 private offices providing flexible space for multiple practitioners or a growing business Welcoming reception area to greet clients and manage daily operations Dedicated conference room perfect f...

| PROPERTY FEATURES          |                                          |                                                  |                                                                     |  |  |
|----------------------------|------------------------------------------|--------------------------------------------------|---------------------------------------------------------------------|--|--|
| Exterior<br>Brick<br>Vinyl | OutsideFeatures<br>Security Light/System | ParkingGarage<br>11 or More Spaces<br>Off Street | InteriorFeatures<br>Restroom<br>Security System<br>Smoke/Fire Alarm |  |  |
| Heating<br>Gas-Natural     | Cooling<br>Central                       | HotWater<br>Gas                                  | Water<br>Public                                                     |  |  |