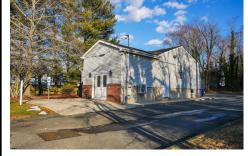

## COMMENTS

PRIME COMMERCIAL OFFICE BUILDING - 1416 N MAIN STREET Exceptional professional office space in highly visible Main Street location. This well-appointed building features: Up to 8 private offices providing flexible space for multiple practitioners or a growing business Welcoming reception area to greet clients and manage daily operations Dedicated conference room perfect f...

| PROPERTY FEATURES          |                                          |                                                  |                                                                     |  |  |
|----------------------------|------------------------------------------|--------------------------------------------------|---------------------------------------------------------------------|--|--|
| Exterior<br>Brick<br>Vinyl | OutsideFeatures<br>Security Light/System | ParkingGarage<br>11 or More Spaces<br>Off Street | InteriorFeatures<br>Restroom<br>Security System<br>Smoke/Fire Alarm |  |  |
| Heating<br>Gas-Natural     | Cooling<br>Central                       | HotWater<br>Gas                                  | Water<br>Public                                                     |  |  |