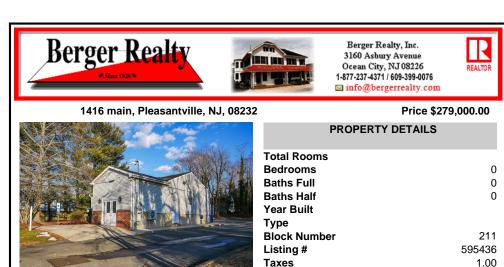

1416 main, Pleasantville, NJ, 08

| 3232    | Price \$279,000.00 |        |
|---------|--------------------|--------|
|         | PROPERTY DETAILS   |        |
| St.     |                    |        |
| - Ange  | Total Rooms        |        |
| 1       | Bedrooms           | 0      |
| 14      | Baths Full         | 0      |
|         | Baths Half         | 0      |
| 1       | Year Built         |        |
|         | Туре               |        |
|         | Block Number       | 211    |
| - Carta | Listing #          | 595436 |
|         | Taxes              | 1.00   |
|         |                    |        |

Berger Realty, Inc.

3160 Asbury Avenue

Ocean City, NJ 08226

1-877-237-4371 / 609-399-0076

info@bergerrealty.com