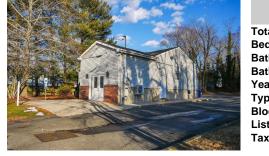

1416 main, Pleasantville, NJ, 0

| 8232 | Price \$259,000.00                                                                       |  |  |
|------|------------------------------------------------------------------------------------------|--|--|
| -    | PROPERTY DETAILS                                                                         |  |  |
|      | Total Rooms Bedrooms 0 Baths Full 0 Baths Half 0 Year Built Type                         |  |  |
|      | Block Number         211           Listing #         595436           Taxes         1.00 |  |  |

## COMMENTS

PRIME COMMERCIAL OFFICE BUILDING - 1416 N MAIN STREET Exceptional professional office space in highly visible Main Street location. This well-appointed building features: Up to 8 private offices providing flexible space for multiple practitioners or a growing business Welcoming reception area to greet clients and manage daily operations Dedicated conference room perfect f ....