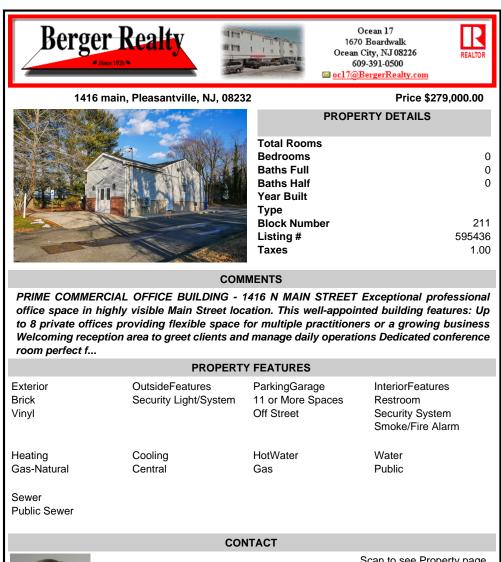

PRIME COMMERCIAL OFFICE BUILDING - 1416 N MAIN STREET Exceptional professional office space in highly visible Main Street location. This well-appointed building features: Up to 8 private offices providing flexible space for multiple practitioners or a growing business Welcoming reception area to greet clients and manage daily operations Dedicated conference room perfect f ....

| PROPERTY FEATURES          |                                          |                                                  |                                                                     |
|----------------------------|------------------------------------------|--------------------------------------------------|---------------------------------------------------------------------|
| Exterior<br>Brick<br>Vinyl | OutsideFeatures<br>Security Light/System | ParkingGarage<br>11 or More Spaces<br>Off Street | InteriorFeatures<br>Restroom<br>Security System<br>Smoke/Fire Alarm |
| Heating<br>Gas-Natural     | Cooling<br>Central                       | HotWater<br>Gas                                  | Water<br>Public                                                     |