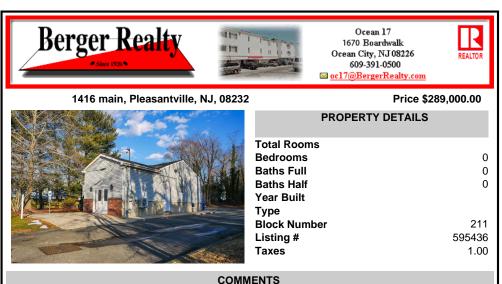

PRIME COMMERCIAL OFFICE BUILDING - 1416 N MAIN STREET Exceptional professional office space in highly visible Main Street location. This well-appointed building features: Up to 8 private offices providing flexible space for multiple practitioners or a growing business Welcoming reception area to greet clients and manage daily operations Dedicated conference room perfect f...