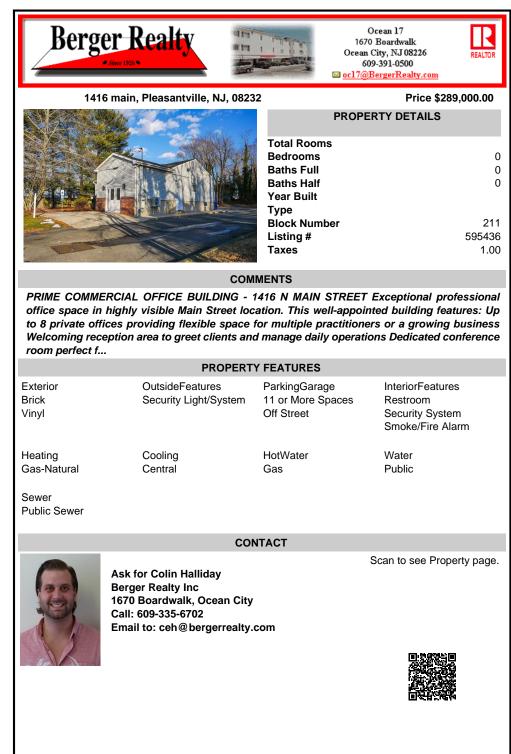

PRIME COMMERCIAL OFFICE BUILDING - 1416 N MAIN STREET Exceptional professional office space in highly visible Main Street location. This well-appointed building features: Up to 8 private offices providing flexible space for multiple practitioners or a growing business Welcoming reception area to greet clients and manage daily operations Dedicated conference room perfect f...