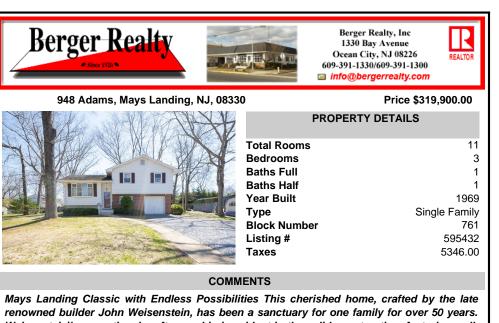

## 948 Adams, Mays Landing, NJ, 08330

REALTO

| A A ANTALX | PROPERTY DETAILS                                                                                                      |  |
|------------|-----------------------------------------------------------------------------------------------------------------------|--|
|            | Total Rooms11Bedrooms3Baths Full1Baths Half1Year Built1969TypeSingle FamilyBlock Number761Listing #595432Taxes5346.00 |  |