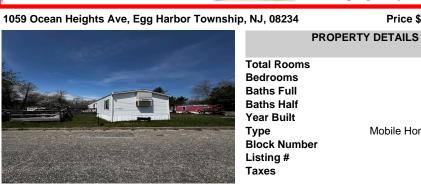

1059 Ocean Heights Ave, Egg Harbor Township,

| , NJ, 08234              | Price \$75,000.00    |
|--------------------------|----------------------|
| PROPERT                  | Y DETAILS            |
| Total Rooms<br>Bedrooms  | 5                    |
| Baths Full<br>Baths Half | 3<br>1<br>0          |
| Year Built               | Mobile Home w/o Land |
| Type<br>Block Number     | n/a                  |
| Listing #<br>Taxes       | 595424               |

## Berger Realty, Inc.

Price \$75,000.00

Mobile Home w/o Land

5

3

1

0

n/a

595424

Heating

Electric

Forced Air

**Berger Realty**