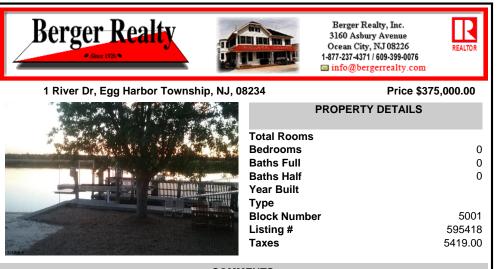

# COMMENTS

100 Ft of deep water River front. Cleared lot with so much potential. Come build your dream. Perfect location for boater, kayaking or any water sport. Docks, bulkhead and boat elevators make this a boater\'s paradise! Entertain on your private beach and swim in the Scenic and historic Great Egg Harbor River. You have found paradise and the best sunsets! Property is fenced ...

## COMMENTS

100 Ft of deep water River front. Cleared lot with so much potential. Come build your dream. Perfect location for boater, kayaking or any water sport. Docks, bulkhead and boat elevators make this a boater\'s paradise! Entertain on your private beach and swim in the Scenic and historic Great Egg Harbor River. You have found paradise and the best sunsets! Property is fenced ...