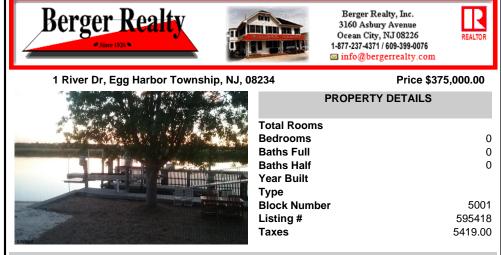

# COMMENTS

100 Ft of deep water River front. Cleared lot with so much potential. Come build your dream. Perfect location for boater, kayaking or any water sport. Docks, bulkhead and boat elevators make this a boater\'s paradise! Entertain on your private beach and swim in the Scenic and historic Great Egg Harbor River. You have found paradise and the best sunsets! Property is fenced ...

## COMMENTS

100 Ft of deep water River front. Cleared lot with so much potential. Come build your dream. Perfect location for boater, kayaking or any water sport. Docks, bulkhead and boat elevators make this a boater\'s paradise! Entertain on your private beach and swim in the Scenic and historic Great Egg Harbor River. You have found paradise and the best sunsets! Property is fenced ...