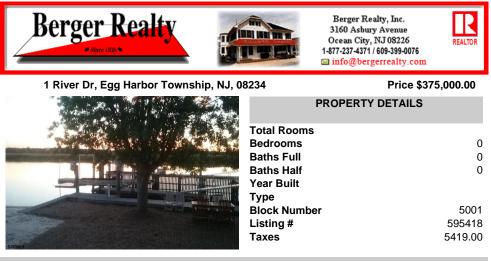

COMMENTS

100 Ft of deep water River front. Cleared lot with so much potential. Come build your dream. Perfect location for boater, kayaking or any water sport. Docks, bulkhead and boat elevators make this a boater\'s paradise! Entertain on your private beach and swim in the Scenic and historic Great Egg Harbor River. You have found paradise and the best sunsets! Property is fenced ...

## COMMENTS

100 Ft of deep water River front. Cleared lot with so much potential. Come build your dream. Perfect location for boater, kayaking or any water sport. Docks, bulkhead and boat elevators make this a boater\'s paradise! Entertain on your private beach and swim in the Scenic and historic Great Egg Harbor River. You have found paradise and the best sunsets! Property is fenced ...