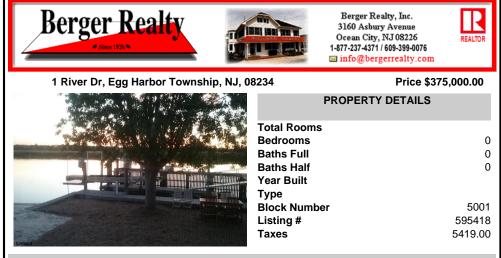

## COMMENTS

100 Ft of deep water River front. Cleared lot with so much potential. Come build your dream. Perfect location for boater, kayaking or any water sport. Docks, bulkhead and boat elevators make this a boater\'s paradise! Entertain on your private beach and swim in the Scenic and historic Great Egg Harbor River. You have found paradise and the best sunsets! Property is fenced ...