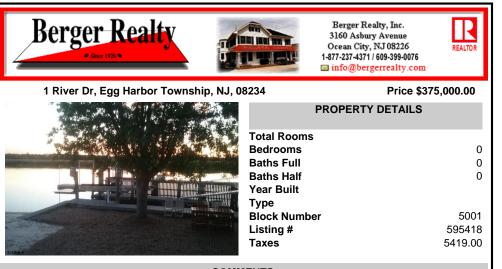

## COMMENTS

100 Ft of deep water River front. Cleared lot with so much potential. Come build your dream. Perfect location for boater, kayaking or any water sport. Docks, bulkhead and boat elevators make this a boater\'s paradise! Entertain on your private beach and swim in the Scenic and historic Great Egg Harbor River. You have found paradise and the best sunsets! Property is fenced ...