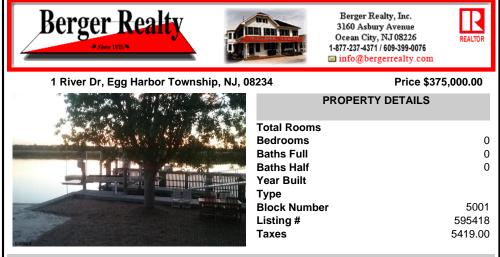

## COMMENTS

100 Ft of deep water River front. Cleared lot with so much potential. Come build your dream. Perfect location for boater, kayaking or any water sport. Docks, bulkhead and boat elevators make this a boater\'s paradise! Entertain on your private beach and swim in the Scenic and historic Great Egg Harbor River. You have found paradise and the best sunsets! Property is fenced ...