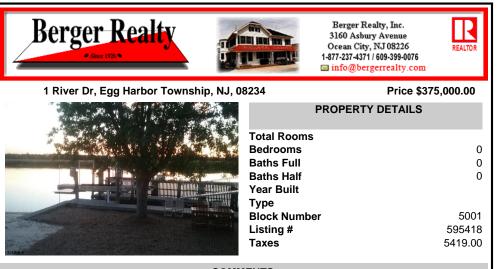

## COMMENTS

100 Ft of deep water River front. Cleared lot with so much potential. Come build your dream. Perfect location for boater, kayaking or any water sport. Docks, bulkhead and boat elevators make this a boater\'s paradise! Entertain on your private beach and swim in the Scenic and historic Great Egg Harbor River. You have found paradise and the best sunsets! Property is fenced ...